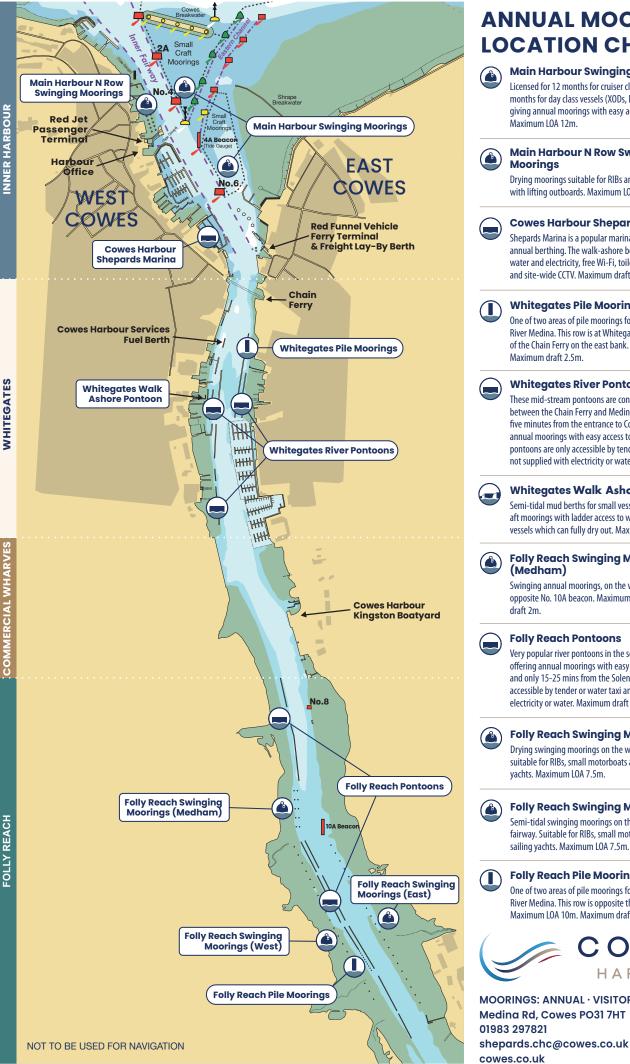

## **ANNUAL MOORINGS LOCATION CHARTLET**

|                                                                               | Main Harbour Swinging Moorings<br>Licensed for 12 months for cruiser class vessels and seven<br>months for day class vessels (XODs, Dragons, Darings etc)<br>giving annual moorings with easy access to the Solent.<br>Maximum LOA 12m.                                                                                                                                                   |
|-------------------------------------------------------------------------------|-------------------------------------------------------------------------------------------------------------------------------------------------------------------------------------------------------------------------------------------------------------------------------------------------------------------------------------------------------------------------------------------|
|                                                                               | Main Harbour N Row Swinging<br>Moorings<br>Drying moorings suitable for RIBs and small motorboats                                                                                                                                                                                                                                                                                         |
|                                                                               | with lifting outboards. Maximum LOA 6m.                                                                                                                                                                                                                                                                                                                                                   |
|                                                                               | <b>Cowes Harbour Shepards Marina</b><br>Shepards Marina is a popular marina offering affordable<br>annual berthing. The walk-ashore berths are supplied with<br>water and electricity, free Wi-Fi, toilets and shower facilities,<br>and site-wide CCTV. Maximum draft 2m.                                                                                                                |
| D                                                                             | Whitegates Pile Moorings<br>One of two areas of pile moorings for annual berths on the<br>River Medina. This row is at Whitegates, immediately south<br>of the Chain Ferry on the east bank. Maximum LOA 13m.<br>Maximum draft 2.5m.                                                                                                                                                      |
|                                                                               | Whitegates River Pontoons<br>These mid-stream pontoons are conveniently located<br>between the Chain Ferry and Medina Wharf and are only<br>five minutes from the entrance to Cowes Harbour, offering<br>annual moorings with easy access to the Solent. The<br>pontoons are only accessible by tender or water taxi and are<br>not supplied with electricity or water. Maximum draft 3m. |
|                                                                               | Whitegates Walk Ashore Pontoon<br>Semi-tidal mud berths for small vessels and tenders. Fore and<br>aft moorings with ladder access to walkway. Only suitable for<br>vessels which can fully dry out. Maximum LOA 6.5m.                                                                                                                                                                    |
|                                                                               | Folly Reach Swinging Moorings<br>(Medham)<br>Swinging annual moorings, on the west side of the fairway,<br>opposite No. 10A beacon. Maximum LOA 12m. Maximum<br>draft 2m.                                                                                                                                                                                                                 |
|                                                                               | <b>Folly Reach Pontoons</b><br>Very popular river pontoons in the scenic Folly Reach area,<br>offering annual moorings with easy access to the Folly Inn<br>and only 15-25 mins from the Solent. The pontoons are only<br>accessible by tender or water taxi and are not supplied with<br>electricity or water. Maximum draft 2.5m.                                                       |
|                                                                               | Folly Reach Swinging Moorings (West)<br>Drying swinging moorings on the west side of the fairway<br>suitable for RIBs, small motorboats and bilge keel sailing<br>yachts. Maximum LOA 7.5m.                                                                                                                                                                                               |
|                                                                               | Folly Reach Swinging Moorings (East)<br>Semi-tidal swinging moorings on the east side of the<br>fairway. Suitable for RIBs, small motorboats and bilge keel<br>sailing yachts. Maximum LOA 7.5m.                                                                                                                                                                                          |
| D                                                                             | Folly Reach Pile Moorings<br>One of two areas of pile moorings for annual berths on the<br>River Medina. This row is opposite the popular Folly Inn.<br>Maximum LOA 10m. Maximum draft 1m.                                                                                                                                                                                                |
|                                                                               | COWES                                                                                                                                                                                                                                                                                                                                                                                     |
|                                                                               | HARBOUR                                                                                                                                                                                                                                                                                                                                                                                   |
| OORINGS: ANNUAL · VISITOR · EVENTS<br>edina Rd, Cowes PO31 7HT<br>1983 297821 |                                                                                                                                                                                                                                                                                                                                                                                           |